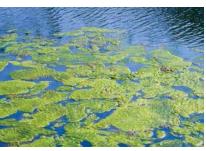

## **Customized Solution of Highly Concentrated Bio-organisms**

- Treatment of anaerobic river water with some aeration
- Digestion of suspended particles and complex materials in the bottom sludge
- Digestion of unwanted or harmful organic substances under aerobic as well as anaerobic conditions.
- Reduces TSS, COD and BOD.
- · Reduces nitrate and ammonia efficiently.
- Remove harmful algae

## An Innovative Natural Treatment Solution Customized Solutions for your River Treatment Needs

Remove harmful organic waste and sludge

Remove harmful algae

Purify and clean river

Treatment of polluted river