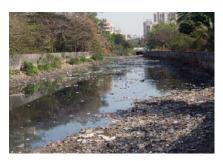

## 100% All Organic River Water Treatment

Today, numerous water areas around the world are faced with the serious problem of worsening water quality. Originally, mother nature has the power of self-purification, which helps to clean up and clear these water areas. Based on this power of nature, Agilix International customizes bio solutions to treat river water in the most natural, organic way with no chemicals involved and at zero pollutant discharge.

## An Innovative Natural Treatment Solution Customized Solutions for your River Treatment Needs

Remove harmful organic waste and sludge

Remove harmful algae

Purify and clean river

Treatment of polluted river